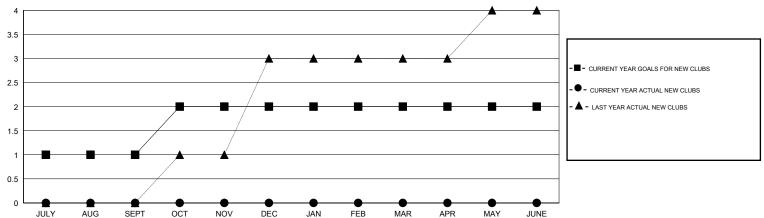

## GOALS AND ACTUAL NEW CLUBS CUMULATIVE

| DROPPED CLUBS: 3 |     | 38 CLUBS OF 63 ADDED 1 OR MORE NEW MEMBERS | GENDER DISTRIBUTION                 |                |     |
|------------------|-----|--------------------------------------------|-------------------------------------|----------------|-----|
|                  |     |                                            | MALE                                | 2,064 (88.55%) |     |
|                  |     |                                            | FEMALE                              | 267 (11.45%)   |     |
| DROPPED MEMBERS  |     |                                            |                                     |                |     |
| DECEASED         | 5   | CLICK HERE FOR CUMULATIVE MEMBERSHIP DATA  | TOTAL FAMILY UNIT MEMBERS           |                | 672 |
| CLUB CANCELLED   | 4   |                                            | FAMILY MEMBERS PAYING HALF 404 DUES |                |     |
| OTHER            | 171 |                                            |                                     |                | 404 |
| TOTAL            | 180 |                                            |                                     |                |     |