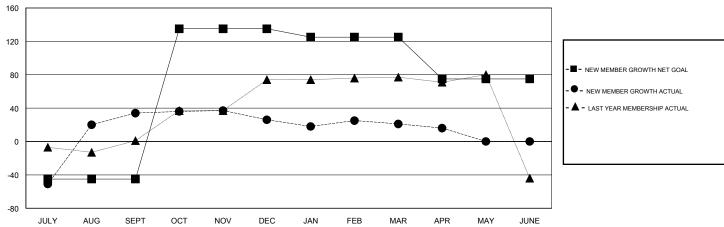

## GOALS AND ACTUAL NEW CLUBS CUMULATIVE

| DROPPED CLUBS: 3 |     | 38 CLUBS OF 63 ADDED 1 OR MORE NEW MEMBERS | GENDER DISTRIBUTION                 |                |     |
|------------------|-----|--------------------------------------------|-------------------------------------|----------------|-----|
|                  |     |                                            | MALE                                | 2,064 (88.55%) |     |
|                  |     |                                            | FEMALE                              | 267 (11.45%)   |     |
| DROPPED MEMBERS  |     |                                            |                                     |                |     |
| DECEASED         | 5   | CLICK HERE FOR CUMULATIVE MEMBERSHIP DATA  | TOTAL FAMILY UNIT MEMBERS           |                | 672 |
| CLUB CANCELLED   | 4   |                                            | FAMILY MEMBERS PAYING HALF 404 DUES |                |     |
| OTHER            | 171 |                                            |                                     |                | 404 |
| TOTAL            | 180 |                                            |                                     |                |     |