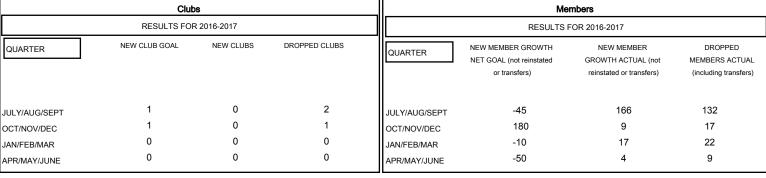

## GOALS AND ACTUAL NEW CLUBS CUMULATIVE

| DROPPED CLUBS: 3 |     | 38 CLUBS OF 63 ADDED 1 OR MORE NEW MEMBERS | GENDER DISTRIBUTION                 |                |     |
|------------------|-----|--------------------------------------------|-------------------------------------|----------------|-----|
|                  |     |                                            | MALE                                | 2,064 (88.55%) |     |
|                  |     |                                            | FEMALE                              | 267 (11.45%)   |     |
| DROPPED MEMBERS  |     |                                            |                                     |                |     |
| DECEASED         | 5   | CLICK HERE FOR CUMULATIVE MEMBERSHIP DATA  | TOTAL FAMILY UNIT MEMBERS           |                | 672 |
| CLUB CANCELLED   | 4   |                                            | FAMILY MEMBERS PAYING HALF 404 DUES |                |     |
| OTHER            | 171 |                                            |                                     |                | 404 |
| TOTAL            | 180 |                                            |                                     |                |     |